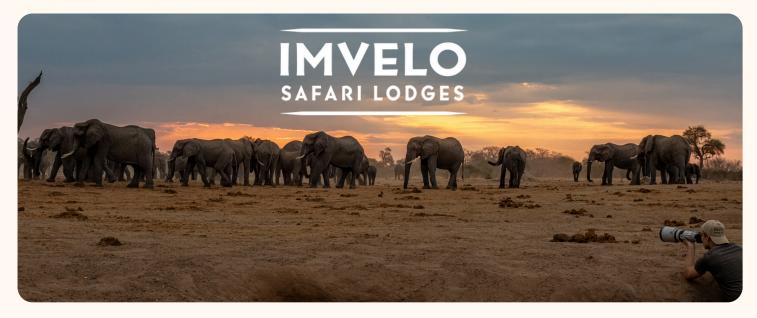

## Why Choose Hwange National Park

- With 14 651 square kilometers\* of wilderness to explore, Hwange National Park is bigger than Serengeti National Park (\* = 5 657 square miles).
- Hwange has about 43 000 visitors per year, a density of three people per km² per year. Compare this to Serengeti with 23 people per km² per year, Kruger with 85, and Masai Mara with 192. It's possible the only other vehicles you will see on safari will be from the lodge where you are staying!
- Hwange is easy to reach from Victoria Falls by air in a private charter, by road, or by a road and rail combination transfer with Imvelo's Elephant Express railcar.
- Hwange is home to roughly 46 000 elephants, compared with Masai Mara at 3 700, Kruger at 13 750 and Serengeti at 2 100. In the dry season in Hwange it is likely you will see elephants congregating at water points in superherds numbering in the hundreds. There are more elephants than visitors in Hwange in a year!
- Hwange offers exceptional game viewing year round and can compete with the best parks in Africa in diversity of wildlife, with healthy populations of endangered species such as sable antelope, cheetah and African wild dog.
- Hwange's professional guides serve apprenticeships of between five and ten years and their skills are recognised as
  among the best in Africa. Take a walk with a professional guide, showing you how to approach game on foot for that
  perfect photo, read animal tracks, and learn the intimacies of the ecosystem around you.
- Your safari lodge or camp in Hwange will be small and personal eight rooms accommodating 16 guests is a typical size there's only one hotel with close to 100 beds in the area.
- You're likely to find great value for money by choosing Hwange over Africa's other great national parks prices are competitive while still providing an outstanding safari experience.