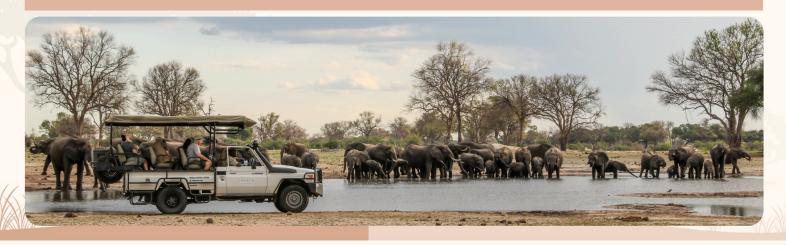

## Why Choose Hwange National Park

- With 14 651 square kilometers\* of wilderness to explore, Hwange National Park is bigger than Serengeti National Park (\* = 5 657 square miles).
- Hwange has about 43 000 visitors per year, a density of three people per km² per year. Compare this to Serengeti with 23 people per km² per year, Kruger with 85, and Masai Mara with 192. It's possible the only other vehicles you will see on safari will be from the lodge where you are staying!
- Hwange is easy to reach from Victoria Falls by air in a private charter, by road, or by a road and rail combination transfer with Imvelo's Elephant Express railcar.
- Hwange is home to roughly 46 000 elephants, compared with Masai Mara at 3 700, Kruger at 13 750 and Serengeti at 2 100. In the dry season in Hwange it is likely you will see elephants congregating at water points in superherds numbering in the hundreds. There are more elephants than visitors in Hwange in a year!
- Hwange offers exceptional game viewing year round and can compete with the best parks in Africa in diversity of wildlife, with healthy populations of endangered species such as sable antelope, cheetah and African wild dog.
- Hwange's professional guides serve apprenticeships of between five and ten years and their skills are recognised as
  among the best in Africa. Take a walk with a professional guide, showing you how to approach game on foot for that
  perfect photo, read animal tracks, and learn the intimacies of the ecosystem around you.
- Your safari lodge or camp in Hwange will be small and personal eight rooms accommodating 16 guests is a typical size there's only one hotel with close to 100 beds in the area.
- You're likely to find great value for money by choosing Hwange over Africa's other great national parks prices are competitive while still providing an outstanding safari experience.